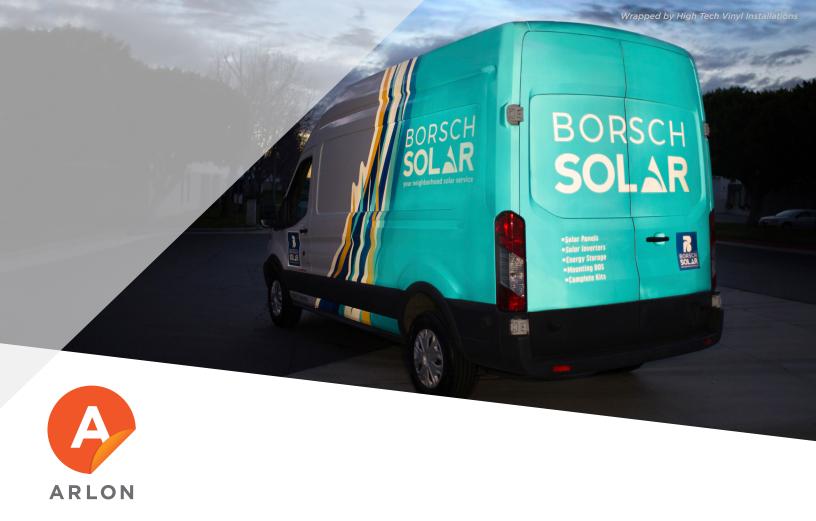

Add a night shift to the visibility of your graphics and never miss another impression with IllumiNITE Wrap™. As a premium digitally printable reflective film featuring FLITE Technology™, installers will experience an effortless installation when wrapping gentle curves and complex corners. The exceptional repositionability from FLITE Technology will alleviate bruising or chatter lines resulting in optimal reflectivity. Combine with Series 3220 overlaminate to protect and enhance your graphic.

## **Applications:**

- ▶ Vehicle Graphics (Full, Partial)
- ▶ Vehicle Decals
- ▶ Fleet Graphics
- ▶ Fleet Markings

| Performance & Physical Data |                                                               |
|-----------------------------|---------------------------------------------------------------|
| Finish:                     | Gloss                                                         |
| Durability<br>(Unprinted):  | 7 Years                                                       |
| Roll Widths:                | 48" (1,22 m)                                                  |
| Roll Lengths:               | 10 Yards (9,14 m)<br>25 Yards (22,86 m)<br>50 Yards (45,72 m) |
| Adhesive:                   | Permanent,<br>Repositionable<br>(Light Gray)                  |
| Release Liner:              | Lay-Flat Polycoated<br>with Low Profile<br>FLITE Technology™  |
| Ink<br>Compatibility:       | Eco-Solvent<br>Solvent<br>UV<br>Latex                         |
| Compatible<br>Overlaminate: | Series 3220<br>Series 3210<br>Series 3200                     |